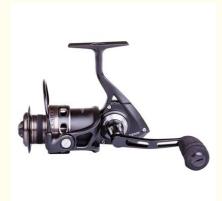

## ISO Penn CONFLICT 6.2:1 Gear Ratio Drag 7kg Reel Fishing Spinning

# Aluminum Graphite Body 7+1BB 7k 15lb/228m 2000-5000

- Reservoir Pond, Ocean Rock Fshing, Ocean Boat Fishing, Ocean Beach Fishing, Lake, River, STREAM
- ISO Penn CONFLICT 2000, ISO Penn CONFLICT 4000, 7kg Reel Fishing Spinning

#### About this item

- 1. Features a full metal body with a braid ready superliner spool and line capacity rings
- 2. High strength graphite rotor (models 1000-4000)
- 3. Aluminum rotor (models 5000-8000)