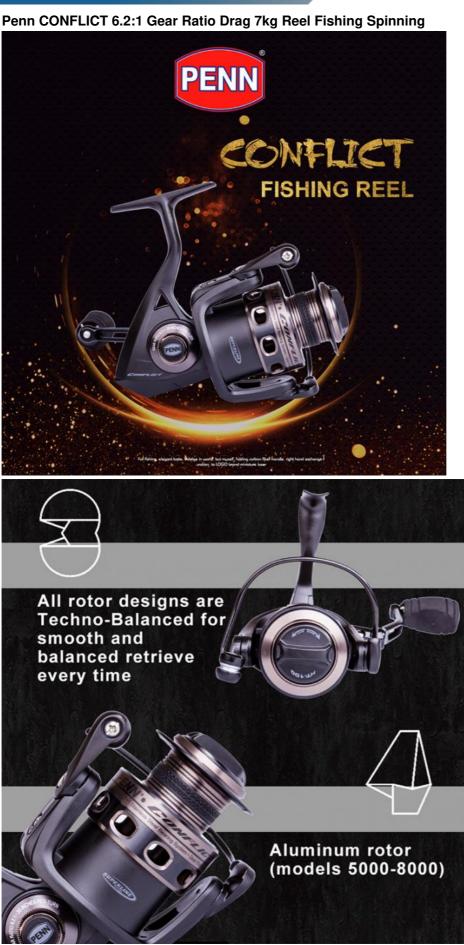

## ISO Penn CONFLICT 6.2:1 Gear Ratio Drag 7kg Reel Fishing Spinning

#### About this item

- 1. Features a full metal body with a braid ready superliner spool and line capacity rings
- 2. High strength graphite rotor (models 1000-4000)
- 3. Aluminum rotor (models 5000-8000)