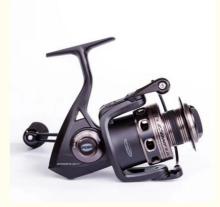

## ISO Penn CONFLICT 6.2:1 Gear Ratio Drag 7kg Reel Fishing Spinning

# Aluminum Graphite Body 7+1BB 7k 15lb/228m 2000-5000

- Reservoir Pond, Ocean Rock Fshing, Ocean Boat Fishing, Ocean Beach Fishing, Lake, River, STREAM
- ISO Penn CONFLICT 2000, ISO Penn CONFLICT 4000, 7kg Reel Fishing Spinning

#### About this item

- 1. Features a full metal body with a braid ready superliner spool and line capacity rings
- 2. High strength graphite rotor (models 1000-4000)
- 3. Aluminum rotor (models 5000-8000)