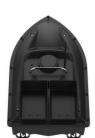

## Carp Fishing Bait Boat with 500M Remote Control Full Function Controller

#### Description

- 1. The product comes with a 3-axis gyroscope, which ensures that the ship automatically calibrates the course and does not drift when traveling
- 2. Built-in silent double motor double propeller, efficient energy conversion, full of power
- 3. The hull adopts double motor design and two independent nesting silos, which can be operated independently respectively
- 4. The design of the toughness anti-fall buffer net under the motor can effectively prevent the interference of the propeller of the sink miscellaneous pile
- 5. Two white lights in the bow and two lights in the stern can show the profile, which is more effective and convenient for night vision
- 6. Remote control distance: 400-500 meters
- 7. Battery capacity: 7.4Vx5200 mA
- 8. Material: ABS engineering plastic
- 9. Size: 510x267x172mm