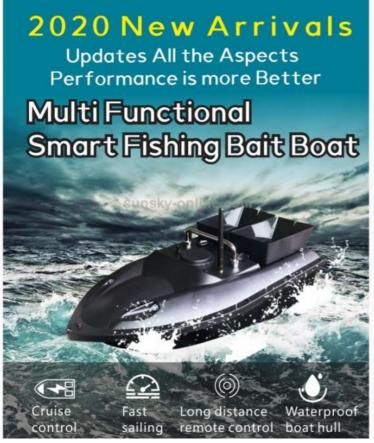

## Carp Fishing Bait Boat with 500M Remote Control Full Function Controller

#### Description

- 1. The product comes with a 3-axis gyroscope, which ensures that the ship automatically calibrates the course and does not drift when traveling
- 2. Built-in silent double motor double propeller, efficient energy conversion, full of power
- 3. The hull adopts double motor design and two independent nesting silos, which can be operated independently respectively
- 4. The design of the toughness anti-fall buffer net under the motor can effectively prevent the interference of the propeller of the sink miscellaneous pile
- 5. Two white lights in the bow and two lights in the stern can show the profile, which is more effective and convenient for night vision
- 6. Remote control distance: 400-500 meters
- 7. Battery capacity: 7.4Vx5200 mA
- 8. Material: ABS engineering plastic
- 9. Size: 510x267x172mm