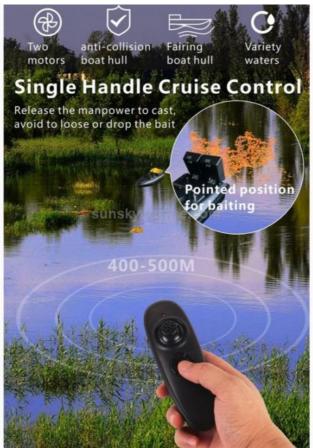

## Carp Fishing Bait Boat with 500M Remote Control Full Function Controller

#### Description

- 1. The product comes with a 3-axis gyroscope, which ensures that the ship automatically calibrates the course and does not drift when traveling
- 2. Built-in silent double motor double propeller, efficient energy conversion, full of power
- 3. The hull adopts double motor design and two independent nesting silos, which can be operated independently respectively
- 4. The design of the toughness anti-fall buffer net under the motor can effectively prevent the interference of the propeller of the sink miscellaneous pile
- 5. Two white lights in the bow and two lights in the stern can show the profile, which is more effective and convenient for night vision
- 6. Remote control distance: 400-500 meters
- 7. Battery capacity: 7.4Vx5200 mA
- 8. Material: ABS engineering plastic
- 9. Size: 510x267x172mm