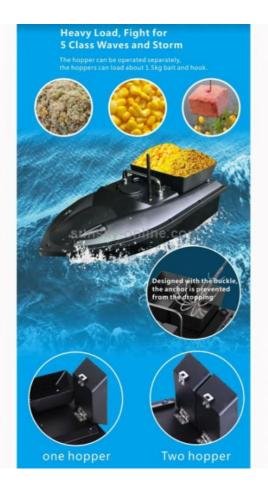

#### Description

- 1. The product comes with a 3-axis gyroscope, which ensures that the ship automatically calibrates the course and does not drift when traveling
- 2. Built-in silent double motor double propeller, efficient energy conversion, full of power
- 3. The hull adopts double motor design and two independent nesting silos, which can be operated independently respectively
- 4. The design of the toughness anti-fall buffer net under the motor can effectively prevent the interference of the propeller of the sink miscellaneous pile
- 5. Two white lights in the bow and two lights in the stern can show the profile, which is more effective and convenient for night vision
- 6. Remote control distance: 400-500 meters
- 7. Battery capacity: 7.4Vx5200 mA
- 8. Material: ABS engineering plastic
- 9. Size: 510x267x172mm